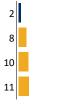

#### Service-Learning

included a community-

based project (service-

Learning Community

Participate in a learning

community or some other formal program

students take two or more classes together.

Work with a faculty

project.

member on a research

where groups of

learning)?

About how many of

your courses at this institution have

**Miami University Great Lakes Public Carnegie Class** NSSE 2022 & 2023

**Miami University** 

**Great Lakes Public** 

NSSE 2022 & 2023

**Miami University** 

**Great Lakes Public** 

NSSE 2022 & 2023

**Carnegie Class** 

**Carnegie Class** 

18

17

11

11

8

5

5

5

% Done or in progress

% Done or in progress

% Plan to do

% Plan to do

27

22

28

27

38

29

32

32

28

32

34

35

# % Have not decided 33 39 38 38