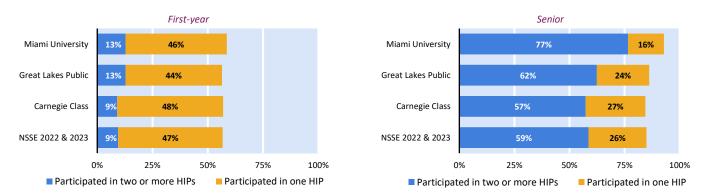

# **Overall HIP Participation**

The figures below display the level of participation of students in High-Impact Practices. Both figures include participation in service-learning, learning communities, and research with faculty. The senior figure also includes participation in internships or field experiences, study abroad, and culminating senior experiences. The first segment in each bar shows the percentage who participated in at least two HIPs, and the full bar (both colors) represents the percentage who participated in at least one.

|                              |                  |       |                    |      |                 | 1     |                     | 1   |                 |       |                    |     |                 |
|------------------------------|------------------|-------|--------------------|------|-----------------|-------|---------------------|-----|-----------------|-------|--------------------|-----|-----------------|
|                              | Miami University | Gre   | eat Lakes Pu       | blic |                 | (     | Carnegie Clas       | s   |                 | NS    | SE 2022 & 2        | 023 |                 |
| First-year                   | %                | Diffe | rence <sup>a</sup> |      | ES <sup>b</sup> | Diffe | erence <sup>a</sup> |     | ES <sup>b</sup> | Diffe | rence <sup>a</sup> |     | ES <sup>b</sup> |
| Service-Learning             | 48               |       | -1                 |      | 02              |       | -4                  |     | 08              |       | -4                 |     | 07              |
| Learning Community           | 18               | +1    |                    |      | .01             | +7    |                     | *** | .20             | +6    |                    | *** | .18             |
| Research with Faculty        | 8                | +3    |                    | *    | .12             | +3    |                     | *   | .13             | +3    |                    | *   | .12             |
| Participated in at least one | 59               | +2    |                    |      | .04             | +2    |                     |     | .03             | +2    |                    |     | .04             |
| Participated in two or more  | 13               |       | -0                 |      | .00             | +4    |                     | *   | .12             | +3    |                    | *   | .11             |
| Senior                       |                  |       |                    |      |                 |       |                     |     |                 |       |                    |     |                 |
| Service-Learning             | 60               | +4    |                    |      | .08             | +1    |                     |     | .03             | +0    |                    |     | .00             |
| Learning Community           | 37               | +11   |                    | ***  | .24             | +14   |                     | *** | .32             | +14   |                    | *** | .32             |
| Research with Faculty        | 32               | +10   |                    | ***  | .23             | +11   |                     | *** | .25             | +10   |                    | *** | .22             |
| Internship or Field Exp.     | 63               | +9    |                    | **   | .19             | +16   |                     | *** | .33             | +15   |                    | *** | .30             |
| Study Abroad                 | 32               | +24   |                    | ***  | .63             | +24   |                     | *** | .63             | +23   |                    | *** | .61             |
| Culminating Senior Exp.      | 68               | +22   |                    | ***  | .45             | +24   |                     | *** | .50             | +22   |                    | *** | .45             |
| Participated in at least one | 93               | +7    |                    | **   | .22             | +8    |                     | *** | .27             | +8    |                    | *** | .26             |
| Participated in two or more  | 77               | +14   |                    | ***  | .31             | +19   |                     | *** | .41             | +18   |                    | *** | .39             |