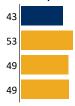

#### **Statistical Comparisons**

The table below displays the percentage of your students who participated in a given High-Impact Practice, including the percentage who participated in at least one or in two or more HIPs. It also graphs the difference, in percentage points, between your students and those of your comparison groups. Blue bars indicate how much higher your institution's percentage is compared to the comparison group. Dark red bars indicate how much lower your institution's percentage is compared to the comparison group percentages appear on the following pages.)

|                              |                  |       |                    |      |                 | 1     |                     | 1   |                 |       |                    |     |                 |
|------------------------------|------------------|-------|--------------------|------|-----------------|-------|---------------------|-----|-----------------|-------|--------------------|-----|-----------------|
|                              | Miami University | Gre   | eat Lakes Pu       | blic |                 | (     | Carnegie Clas       | s   |                 | NS    | SE 2022 & 2        | 023 |                 |
| First-year                   | %                | Diffe | rence <sup>a</sup> |      | ES <sup>b</sup> | Diffe | erence <sup>a</sup> |     | ES <sup>b</sup> | Diffe | rence <sup>a</sup> |     | ES <sup>b</sup> |
| Service-Learning             | 48               |       | -1                 |      | 02              |       | -4                  |     | 08              |       | -4                 |     | 07              |
| Learning Community           | 18               | +1    |                    |      | .01             | +7    |                     | *** | .20             | +6    |                    | *** | .18             |
| Research with Faculty        | 8                | +3    |                    | *    | .12             | +3    |                     | *   | .13             | +3    |                    | *   | .12             |
| Participated in at least one | 59               | +2    |                    |      | .04             | +2    |                     |     | .03             | +2    |                    |     | .04             |
| Participated in two or more  | 13               |       | -0                 |      | .00             | +4    |                     | *   | .12             | +3    |                    | *   | .11             |
| Senior                       |                  |       |                    |      |                 |       |                     |     |                 |       |                    |     |                 |
| Service-Learning             | 60               | +4    |                    |      | .08             | +1    |                     |     | .03             | +0    |                    |     | .00             |
| Learning Community           | 37               | +11   |                    | ***  | .24             | +14   |                     | *** | .32             | +14   |                    | *** | .32             |
| Research with Faculty        | 32               | +10   |                    | ***  | .23             | +11   |                     | *** | .25             | +10   |                    | *** | .22             |
| Internship or Field Exp.     | 63               | +9    |                    | **   | .19             | +16   |                     | *** | .33             | +15   |                    | *** | .30             |
| Study Abroad                 | 32               | +24   |                    | ***  | .63             | +24   |                     | *** | .63             | +23   |                    | *** | .61             |
| Culminating Senior Exp.      | 68               | +22   |                    | ***  | .45             | +24   |                     | *** | .50             | +22   |                    | *** | .45             |
| Participated in at least one | 93               | +7    |                    | **   | .22             | +8    |                     | *** | .27             | +8    |                    | *** | .26             |
| Participated in two or more  | 77               | +14   |                    | ***  | .31             | +19   |                     | *** | .41             | +18   |                    | *** | .39             |