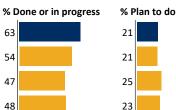

**Research with a Faculty Member** 

28

34

33

#### Percentage responding "Plan to do"