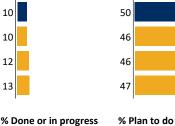

#### Service-Learning

included a community-

based project (service-

Learning Community

Participate in a learning

community or some other formal program

students take two or more classes together.

Work with a faculty

project.

member on a research

where groups of

learning)?

About how many of

your courses at this institution have

**Miami University Great Lakes Public Carnegie Class** NSSE 2022 & 2023

**Miami University** 

**Great Lakes Public** 

NSSE 2022 & 2023

**Miami University** 

**Great Lakes Public** 

NSSE 2022 & 2023

**Carnegie Class** 

**Carnegie Class** 

18

17

11

11

8

5

5

5

% Done or in progress

% Done or in progress

% Plan to do

% Plan to do

27

22

28

27

38

29

32

32

28

32

34

35

# % Have not decided 33 39 38 38