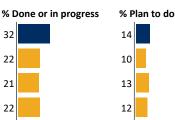

## **Culminating Senior Experience**

| Culminating Senior I                        | Experience         | % Done or in progress |
|---------------------------------------------|--------------------|-----------------------|
| Complete a culminating senior experience    | Miami University   | 68                    |
| (capstone course, senior project or thesis, | Great Lakes Public | 46                    |
| portfolio, recital,                         | Carnegie Class     | 44                    |
| comprehensive exam, etc.).                  | NSSE 2022 & 2023   | 46                    |

% Some

% Most or all

10

10

12

13

37

26

22

22

32

22

21

22

63

54

### % Do not plan to do 49

#### % Do not plan to do

% Do not plan to do

13

17

18

18