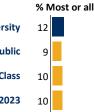

# Plans to Participate<sup>a</sup>

Knowing whether first-year students plan to participate in upper-division HIPs can reveal insights about HIP demand, awareness of opportunities, and the clarity of institutional information. These results might also point to topics for additional exploration, such as what contributes to students' expectations, their assumptions about who can participate, or why other students are undecided or have no plans to participate in the activity.

#### Percentage responding "Plan to do"