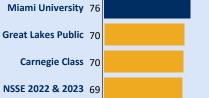

#### **Statistical Comparisons**

The table below displays the percentage of your students who participated in a given High-Impact Practice, including the percentage who participated in at least one or in two or more HIPs. It also graphs the difference, in percentage points, between your students and those of your comparison groups. Blue bars indicate how much higher your institution's percentage is compared to the comparison group. Dark red bars indicate how much lower your institution's percentage is compared to the comparison group percentages appear on the following pages.)

|                              |                  |       |                    |      |                 | 1     |                     | 1   |                 |       |                    |     |                 |
|------------------------------|------------------|-------|--------------------|------|-----------------|-------|---------------------|-----|-----------------|-------|--------------------|-----|-----------------|
|                              | Miami University | Gre   | eat Lakes Pu       | blic |                 | (     | Carnegie Clas       | s   |                 | NS    | SE 2022 & 2        | 023 |                 |
| First-year                   | %                | Diffe | rence <sup>a</sup> |      | ES <sup>b</sup> | Diffe | erence <sup>a</sup> |     | ES <sup>b</sup> | Diffe | rence <sup>a</sup> |     | ES <sup>b</sup> |
| Service-Learning             | 48               |       | -1                 |      | 02              |       | -4                  |     | 08              |       | -4                 |     | 07              |
| Learning Community           | 18               | +1    |                    |      | .01             | +7    |                     | *** | .20             | +6    |                    | *** | .18             |
| Research with Faculty        | 8                | +3    |                    | *    | .12             | +3    |                     | *   | .13             | +3    |                    | *   | .12             |
| Participated in at least one | 59               | +2    |                    |      | .04             | +2    |                     |     | .03             | +2    |                    |     | .04             |
| Participated in two or more  | 13               |       | -0                 |      | .00             | +4    |                     | *   | .12             | +3    |                    | *   | .11             |
| Senior                       |                  |       |                    |      |                 |       |                     |     |                 |       |                    |     |                 |
| Service-Learning             | 60               | +4    |                    |      | .08             | +1    |                     |     | .03             | +0    |                    |     | .00             |
| Learning Community           | 37               | +11   |                    | ***  | .24             | +14   |                     | *** | .32             | +14   |                    | *** | .32             |
| Research with Faculty        | 32               | +10   |                    | ***  | .23             | +11   |                     | *** | .25             | +10   |                    | *** | .22             |
| Internship or Field Exp.     | 63               | +9    |                    | **   | .19             | +16   |                     | *** | .33             | +15   |                    | *** | .30             |
| Study Abroad                 | 32               | +24   |                    | ***  | .63             | +24   |                     | *** | .63             | +23   |                    | *** | .61             |
| Culminating Senior Exp.      | 68               | +22   |                    | ***  | .45             | +24   |                     | *** | .50             | +22   |                    | *** | .45             |
| Participated in at least one | 93               | +7    |                    | **   | .22             | +8    |                     | *** | .27             | +8    |                    | *** | .26             |
| Participated in two or more  | 77               | +14   |                    | ***  | .31             | +19   |                     | *** | .41             | +18   |                    | *** | .39             |