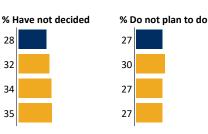

# % Have not decided 33 39 38 38

# Plans to Participate<sup>a</sup>

Knowing whether first-year students plan to participate in upper-division HIPs can reveal insights about HIP demand, awareness of opportunities, and the clarity of institutional information. These results might also point to topics for additional exploration, such as what contributes to students' expectations, their assumptions about who can participate, or why other students are undecided or have no plans to participate in the activity.

# % Have not decided