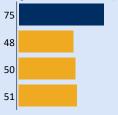

# **Overall HIP Participation**

The figures below display the level of participation of students in High-Impact Practices. Both figures include participation in service-learning, learning communities, and research with faculty. The senior figure also includes participation in internships or field experiences, study abroad, and culminating senior experiences. The first segment in each bar shows the percentage who participated in at least two HIPs, and the full bar (both colors) represents the percentage who participated in at least one.

#### **Statistical Comparisons**

The table below displays the percentage of your students who participated in a given High-Impact Practice, including the percentage who participated in at least one or in two or more HIPs. It also graphs the difference, in percentage points, between your students and those of your comparison groups. Blue bars indicate how much higher your institution's percentage is compared to the comparison group. Dark red bars indicate how much lower your institution's percentage is compared to the comparison group percentages appear on the following pages.)

|                              |                  |       |                    |      |                 | 1     |                     | 1   |                 |       |                    |     |                 |
|------------------------------|------------------|-------|--------------------|------|-----------------|-------|---------------------|-----|-----------------|-------|--------------------|-----|-----------------|
|                              | Miami University | Gre   | eat Lakes Pu       | blic |                 | (     | Carnegie Clas       | s   |                 | NS    | SE 2022 & 2        | 023 |                 |
| First-year                   | %                | Diffe | rence <sup>a</sup> |      | ES <sup>b</sup> | Diffe | erence <sup>a</sup> |     | ES <sup>b</sup> | Diffe | rence <sup>a</sup> |     | ES <sup>b</sup> |
| Service-Learning             | 48               |       | -1                 |      | 02              |       | -4                  |     | 08              |       | -4                 |     | 07              |
| Learning Community           | 18               | +1    |                    |      | .01             | +7    |                     | *** | .20             | +6    |                    | *** | .18             |
| Research with Faculty        | 8                | +3    |                    | *    | .12             | +3    |                     | *   | .13             | +3    |                    | *   | .12             |
| Participated in at least one | 59               | +2    |                    |      | .04             | +2    |                     |     | .03             | +2    |                    |     | .04             |
| Participated in two or more  | 13               |       | -0                 |      | .00             | +4    |                     | *   | .12             | +3    |                    | *   | .11             |
| Senior                       |                  |       |                    |      |                 |       |                     |     |                 |       |                    |     |                 |
| Service-Learning             | 60               | +4    |                    |      | .08             | +1    |                     |     | .03             | +0    |                    |     | .00             |
| Learning Community           | 37               | +11   |                    | ***  | .24             | +14   |                     | *** | .32             | +14   |                    | *** | .32             |
| Research with Faculty        | 32               | +10   |                    | ***  | .23             | +11   |                     | *** | .25             | +10   |                    | *** | .22             |
| Internship or Field Exp.     | 63               | +9    |                    | **   | .19             | +16   |                     | *** | .33             | +15   |                    | *** | .30             |
| Study Abroad                 | 32               | +24   |                    | ***  | .63             | +24   |                     | *** | .63             | +23   |                    | *** | .61             |
| Culminating Senior Exp.      | 68               | +22   |                    | ***  | .45             | +24   |                     | *** | .50             | +22   |                    | *** | .45             |
| Participated in at least one | 93               | +7    |                    | **   | .22             | +8    |                     | *** | .27             | +8    |                    | *** | .26             |
| Participated in two or more  | 77               | +14   |                    | ***  | .31             | +19   |                     | *** | .41             | +18   |                    | *** | .39             |