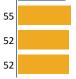

# **Overall HIP Participation**

The figures below display the level of participation of students in High-Impact Practices. Both figures include participation in service-learning, learning communities, and research with faculty. The senior figure also includes participation in internships or field experiences, study abroad, and culminating senior experiences. The first segment in each bar shows the percentage who participated in at least two HIPs, and the full bar (both colors) represents the percentage who participated in at least one.