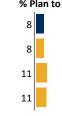

**Research with a Faculty Member** 

28

34

33

#### Percentage responding "Plan to do"

47

48

% Done or in progress

% Plan to do

9

7

9

8

23

24

24

24

% Plan to do

# % Have not decided