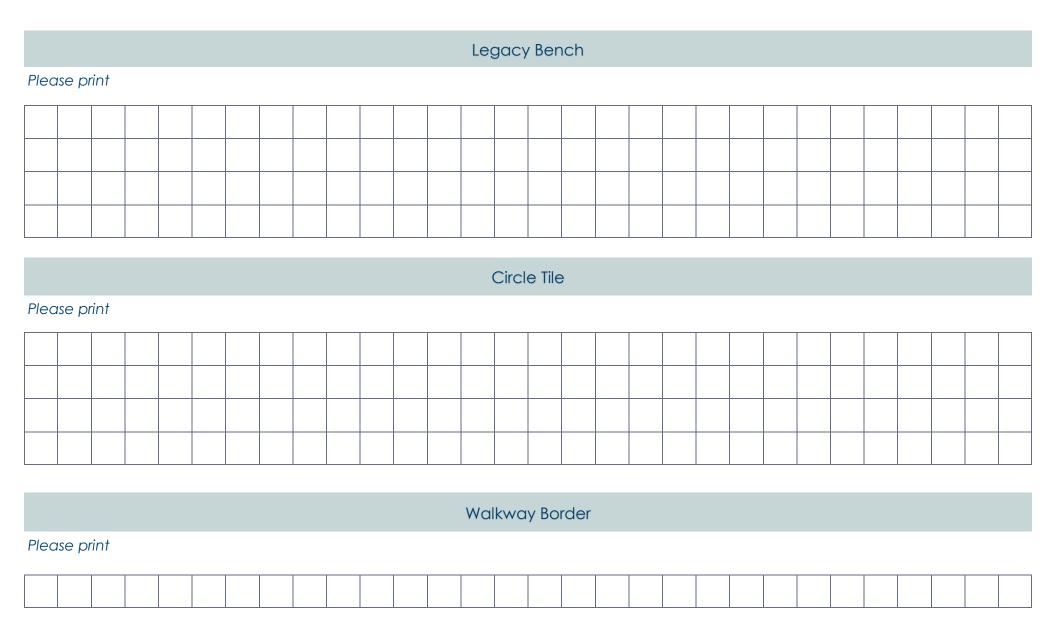

#### Legacy Bench, \$20,000

Names of individuals, couples, families or groups are inscribed in this prominent area. Individual classes may also pool their contributions to the Western College Legacy Circle to sponsor a bench.

### Circle Tile, \$2,000

Names of individuals, couples, families or groups are inscribed in this prominent area. Individual classes may also pool their contributions to the Western College Legacy Circle to sponsor a tile.

# Walkway Border, \$200

Individual names and class years are inscribed along the walkway entrance to the Western College Legacy Circle. Visitors will get a sense of the diversity of Western's students. Former faculty and staff may also be honored here or elsewhere on the circle.

Please indicate how you would like your name(s) to appear on the Western College Legacy Circle.

Your text will be reviewed by the WCAA Legacy Committee. A proof will be submitted to you for approval prior to project completion.